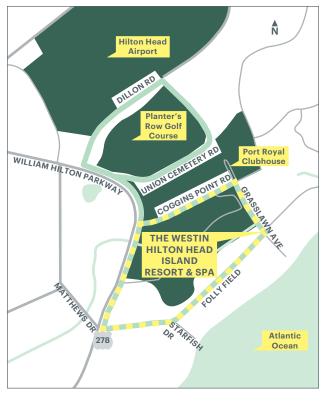

## **3 MILE ROUTE**

- 1. Exit hotel onto Folly Field Rd. Run on path along the street.
- 2. Cross over and continue on Folly Field Rd., which makes a right turn.
- 3. Stay on path for .4 mi. and then a make right turn onto William Hilton Pkwy and follow the path along 278.
- 4. Turn right at Coggins Point Rd. and run towards Port Royal Plantation. Take a slight left onto Clubhouse Drive and stay on the path as it approaches Port Royal Clubhouse.
- 5. Turn Right onto Grasslawn Ave and follow the path through the tunnel and it will lead you back to the resort.

## **5 MILE ROUTE**

- 1. Follow steps 1-3 above.
- 2. Run on the path until you reach Union Cemetary Rd.
- 3. Turn right and continue to the intersection with Dillon Rd.
- Turn left at Dillon Rd. and continue to the intersection with Hwy. 278 (also Fording Island Rd., and William Hilton Pkwy).
- 5. Turn left at Hwy. 278 and run south on the path.
- Turn left at Coggins Point Rd. and run towards Port Royal Plantation. Take a slight left onto Clubhouse Drive and stay on the path as it approaches Port Royal Clubhouse.
- 7. Turn Right onto Grasslawn Ave and follow the path through the tunnel and it will lead you back to the resort.