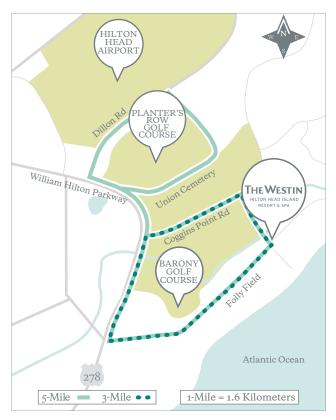

## 3 mile route

- 1. Exit hotel onto Folly Field Rd. Run on path along the street.
- Cross over and continue on Folly Field Rd., which makes a right turn.
- Stay on path. At the intersection of Hwy. 278 make right turn and cross over Folly Field Rd.
- 4. Turn right at Coggins Point Rd. and run toward Port Royal Plantation. Stay on the path as it passes the Port Royal Clubhouse and crosses the road through a tunnel.
- 5. The path will lead you back to the hotel.

## 5 mile route

- 1. Follow steps 1-3 above.
- 2. Run on the path until you reach Union Cemetary Rd.
- 3. Turn right and continue to the intersection with Dillon Rd.
- Turn left at Dillon Rd. and continue to the intersection with Hwy. 278 (also Fording Island Rd., and William Hilton Pkwy).
- 5. Turn left at Hwy. 278 and run south on the path.
- 6. Turn left at Coggins Point Rd. and run toward Port Royal Plantation. Stay on the path as it passes The Port Royal Clubhouse and crosses the road through a tunnel.
- 7. The path will lead you back to the hotel